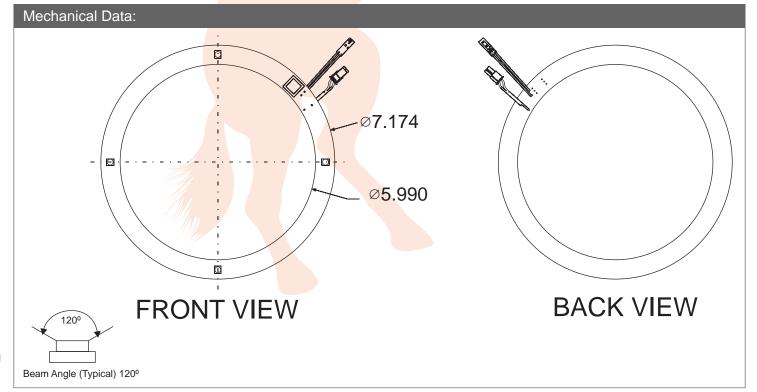

## Specification Sheet : FHS2-AR-4W-C

This is an original product from Fulham Co., Inc.

Description: Emergency LED Array, only to be operated with FHS1-UNV-3.6L

This LED Array Will Operate At The Following:

## Array:

LED Color Temperature: Pure White (6300K)