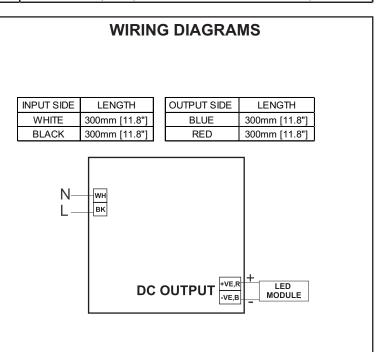

## This Driver Will Operate Following LED Modules:

Any LED Module Designed to Accept Constant Current Input of 350mA and has a forward voltage between 3-20VDC.