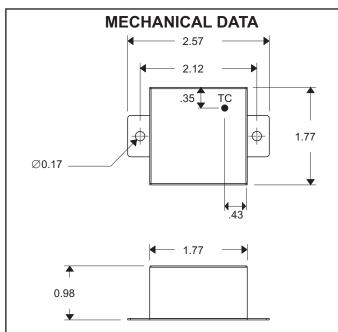

Where : L = Length, W = Width, H = Height

Fulham extends a limited warranty only to the original purchaser or to the first user for a period of 3 years from the date of manufacture when properly installed and operated under normal conditions of use. For complete terms and conditions, please reference the Fulham product catalog (www.fulham.com) Due to a program of continuous improvement, Fulham reserves the right to make modifications or variations in design or construction to the equipment described.